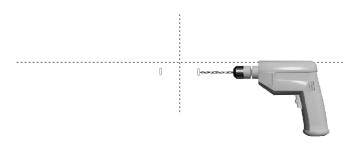

**Step4:** Drill the normal holes by a drill machile.

Step5: Now fix the E-100 arm on the wall with fastener & screw

**Step 6:** You can now place the whiteboard on the wall again & proceed with calibration.