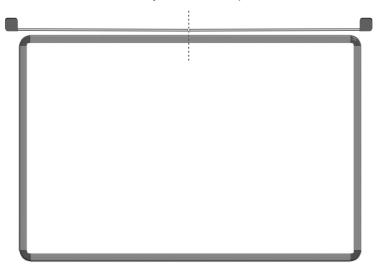

#### 2. E-100 installation on wall

Step1: Measure 33" from the floor & mount the whiteboard on the wall on the desired location.

Step2: Mark centre of the whiteboard as shown in picture below.

Step3: Now place the E-100 arm on the wall & mark the required holes.