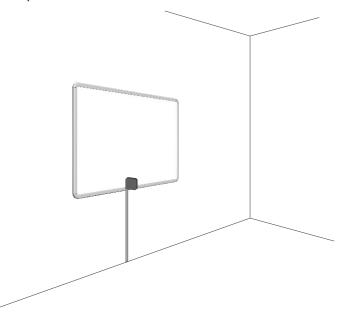

#### 2. E-100 installation on wall

Step1: Measure 33" from the floor & mount the whiteboard on the wall on the desired location.

Step2: Mark centre of the whiteboard as shown in picture below.

Step3: Now place the E-100 arm on the wall & mark the required holes.

**Step4:** Drill the normal holes by a drill machile.

Step5: Now fix the E-100 arm on the wall with fastener & screw

**Step 6:** You can now place the whiteboard on the wall again & proceed with calibration.