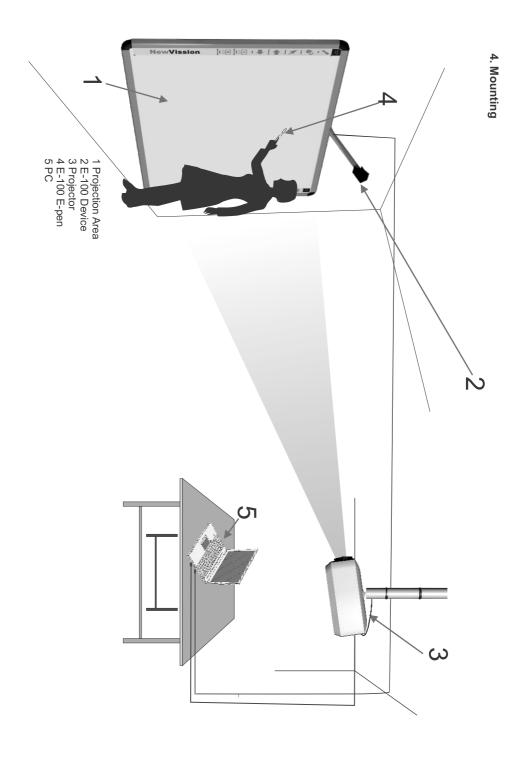

## 1. Opening the Master Carton

#### 2. E-100 installation on wall

Step1: Measure 33" from the floor & mount the whiteboard on the wall on the desired location.

Step2: Mark centre of the whiteboard as shown in picture below.

Step3: Now place the E-100 arm on the wall & mark the required holes.

**Step4:** Drill the normal holes by a drill machile.

Step5: Now fix the E-100 arm on the wall with fastener & screw

**Step 6:** You can now place the whiteboard on the wall again & proceed with calibration.

### 3. E-100 installation on board

**Step 1:** Mark the centre of whiteboard by Measurement tape.

**Step2:** Now keep the E-100 arm on the center and Marked the hole on back side of the whiteboard.

Step3: Drill the marked holes using a drill machine.

**Step4:** Now fix the E-100 arm on the back side of the whiteboard.

**Step5:** Now you can hang the whiteboard on the wall & proceed with calibration.