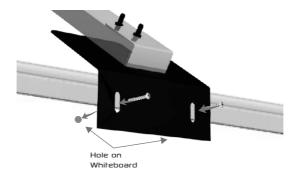

**Step4:** Now fix the E-100 arm on the back side of the whiteboard.

**Step5:** Now you can hang the whiteboard on the wall & proceed with calibration.