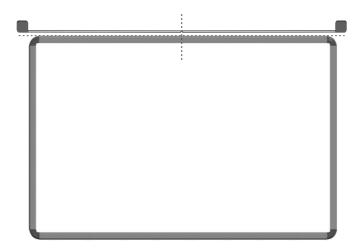

#### 2. E-100 installation on wall

Step1: Measure 33" from the floor & mount the whiteboard on the wall on the desired location.

Step2: Mark centre of the whiteboard as shown in picture below.

Step3: Now place the E-100 arm on the wall & mark the required holes.