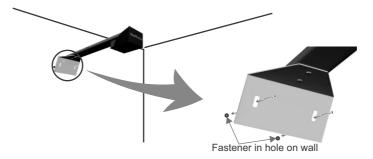

**Step4:** Drill the normal holes by a drill machile.

Step5: Now fix the E-100 arm on the wall with fastener & screw

**Step 6:** You can now place the whiteboard on the wall again & proceed with calibration.