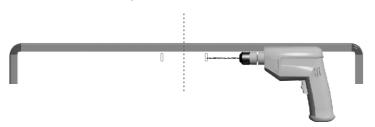

**Step4:** Drill the normal holes by a drill machile.

Step5: Now fix the E-100 arm on the wall with fastener & screw

**Step 6:** You can now place the whiteboard on the wall again & proceed with calibration.

### 3. E-100 installation on board

**Step 1:** Mark the centre of whiteboard by Measurement tape.

**Step2:** Now keep the E-100 arm on the center and Marked the hole on back side of the whiteboard.

Step3: Drill the marked holes using a drill machine.