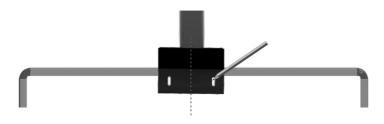

#### 2. E-100 installation on wall

Step1: Measure 33" from the floor & mount the whiteboard on the wall on the desired location.

Step2: Mark centre of the whiteboard as shown in picture below.

Step3: Now place the E-100 arm on the wall & mark the required holes.

### 3. E-100 installation on board

**Step 1:** Mark the centre of whiteboard by Measurement tape.

**Step2:** Now keep the E-100 arm on the center and Marked the hole on back side of the whiteboard.

Step3: Drill the marked holes using a drill machine.