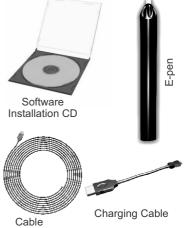

# **NewVission**

## **Hardware Installation Manual**

E-100

## 1. Opening the Master Carton







#### 2. E-100 installation on wall

Step1: Measure 33" from the floor & mount the whiteboard on the wall on the desired location.



Step2: Mark centre of the whiteboard as shown in picture below.



Step3: Now place the E-100 arm on the wall & mark the required holes.



**Step4:** Drill the normal holes by a drill machile.



Step5: Now fix the E-100 arm on the wall with fastener & screw



**Step 6:** You can now place the whiteboard on the wall again & proceed with calibration.



### 3. E-100 installation on board

**Step 1:** Mark the centre of whiteboard by Measurement tape.



**Step2:** Now keep the E-100 arm on the center and Marked the hole on back side of the whiteboard.



Step3: Drill the marked holes using a drill machine.



**Step4:** Now fix the E-100 arm on the back