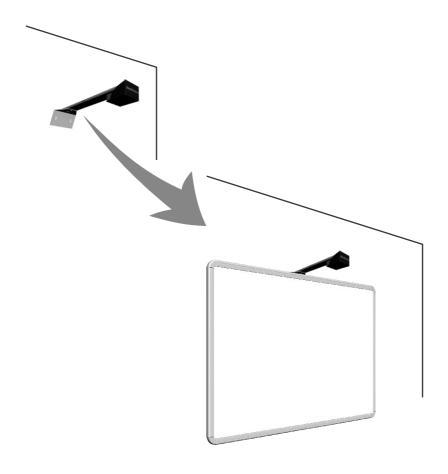

### 3. E-100 installation on board

**Step 1:** Mark the centre of whiteboard by Measurement tape.

**Step2:** Now keep the E-100 arm on the center and Marked the hole on back side of the whiteboard.

Step3: Drill the marked holes using a drill machine.

**Step4:** Now fix the E-100 arm on the back side of the whiteboard.

**Step5:** Now you can hang the whiteboard on the wall & proceed with calibration.