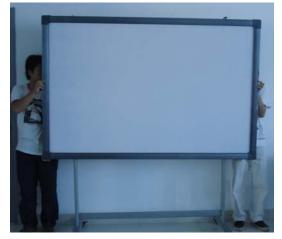

Then the stand would be like this as below:

3.Fix the four small screws into the screw holes on the back of IWB.

4.Hang the IWB on the finished mobile stand by the screws fixed.

5.Make it firm with screwdriver.

6. Then the installation finished.

Remarks:

1. Turn the position control button of wheels into "Lock". Make the wheels static, not shift.

2. Do not fix the screws too tight to avoid damage on the stand.