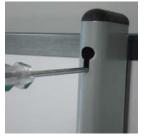

6. Then the installation finished.

Remarks:

1. Turn the position control button of wheels into "Lock". Make the wheels static, not shift.

2. Do not fix the screws too tight to avoid damage on the stand.