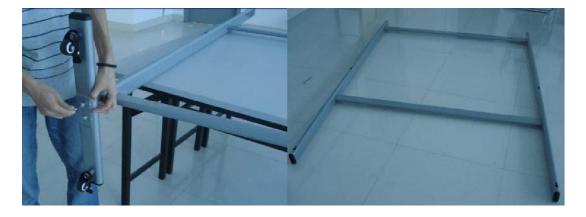

## INTECH IWB® mobile stand installation

It's quite easy for this installation. Only a wrench needed. 1. Fix the four wheels on the base of stand with the wrench.

2. Plug the two beams into the slots of two vertical poles, and then plug the vertical poles into slots in the middle of bases. Fix them all with screws and washers.