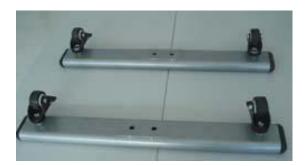

## INTECH IWB® mobile stand installation

It's quite easy for this installation. Only a wrench needed. 1. Fix the four wheels on the base of stand with the wrench.

2. Plug the two beams into the slots of two vertical poles, and then plug the vertical poles into slots in the middle of bases. Fix them all with screws and washers.