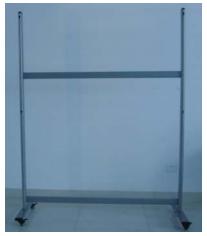

Then the stand would be like this as below:

3.Fix the four small screws into the screw holes on the back of IWB.

4.Hang the IWB on the finished mobile stand by the screws fixed.

5.Make it firm with screwdriver.