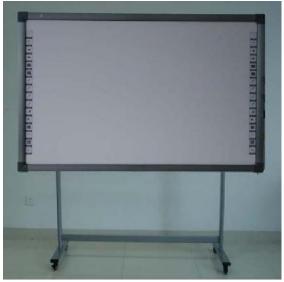

Then the stand would be like this as below:

3.Fix the four small screws into the screw holes on the back of IWB.

4.Hang the IWB on the finished mobile stand by the screws fixed.

5.Make it firm with screwdriver.